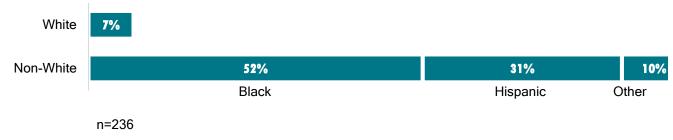

*

In 2018/2019 a total of 244 parents were enrolled in Parent University, which was an increase of 26 participants from the previous year. There were more females (67%) than males (33%). The majority (93%) of the parents represent racial and ethnic diversity. Most of the parents were African American (52%) or Hispanic (31%). Most of the parents (61%) were employed either part (11%) or full time (50%). Slightly more than half of the parents had either less than a high school degree (44%) or a high school diploma (21%). The remainder of the parents had some college (23%) or a college degree (10%). The families had 459 children of which 257 were within the target age range (early childhood age range) for the program.

#### MOST OF THE PARENTS SERVED REPRESENTED RACIAL AND ETHNIC DIVERSITY.



Parents in the program reported facing a number of challenges. Many parents (78%) accessed some type of government assistance (e.g., SNAP, Medicaid, WIC, TANF, and Title XX). Food insecurities (worried

about having adequate food for the family) or homelessness were of concern for many families. Several (37%) of the parents' home language was not English. Many (44%) did not have a high school diploma. In most of these categories, the percentages were higher than the previous year. The challenges that many families face point to the complexity of the lives of the parents in Parent University and provide a context for interpreting the results of this report.

#### PARENTS FACE MANY CHALLENGES.



n=169

#### **MANAGEMENT AND STAFFING**

The Director of Family Engagement Services (an employ