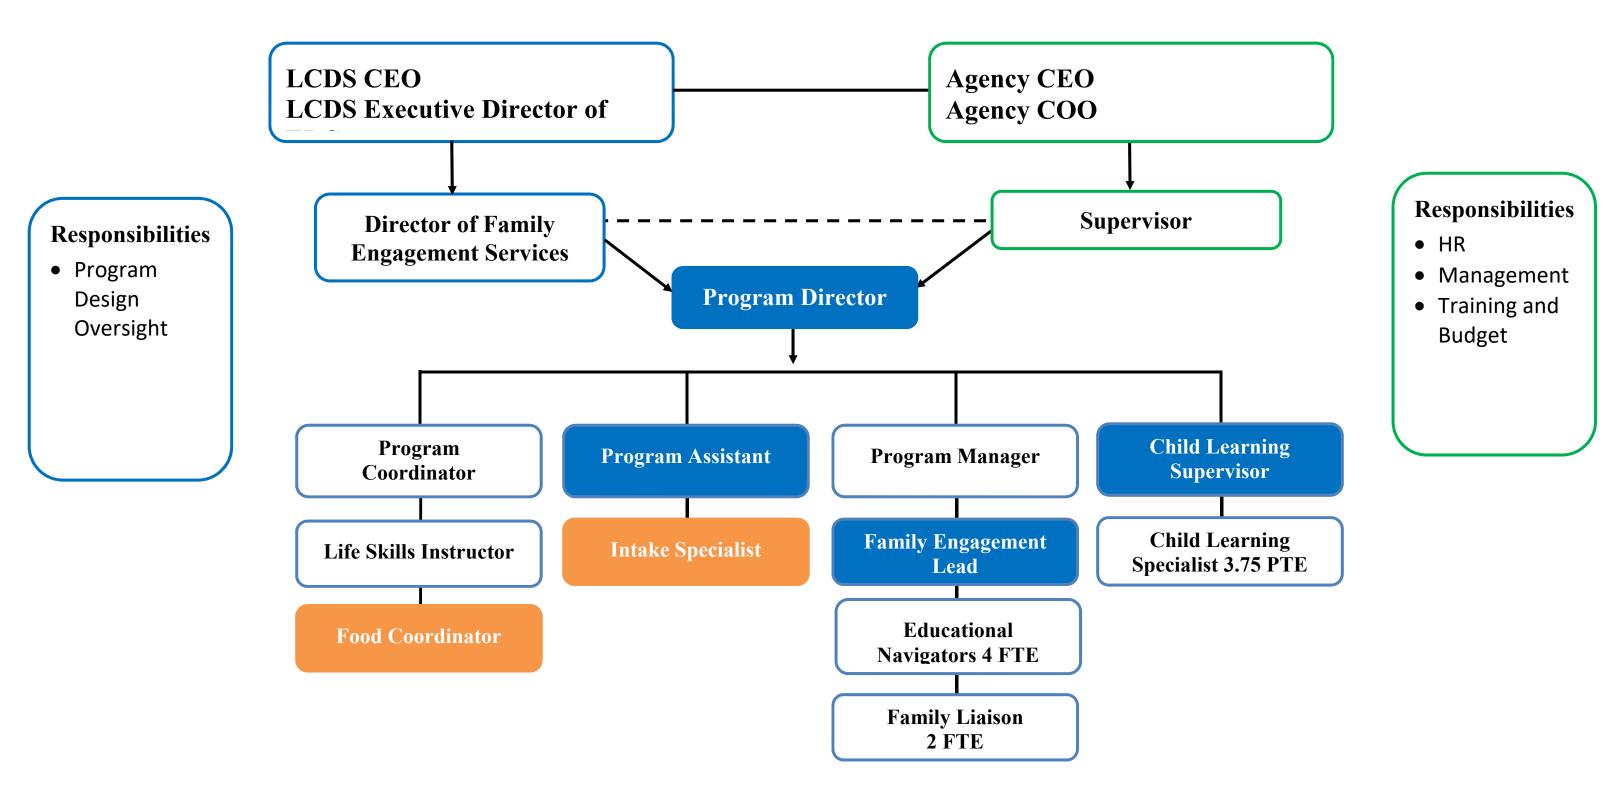

plies                   | 13,770   | 14,045  | 14,321   | 14,607   | 14,899   |
| Furn Equip                 | 1530     | 1,561   | 1,591    | 1,623    | 1,655    |
| Subtotal Other expenses    | 116,198  | 118,522 | 120,846  | 123,263  | 125,728  |
|                            |          |         |          |          |          |
| Parent University Subtotal | 1,378,73 | 1,417,3 | 1,456,94 | 1,497,75 | 1,539,72 |
|                            | 5        | 11      | 2        | 2        | 8        |
| 10% Administration Charge  | 137,873  | 141,731 | 145,694  | 149,775  | 153,973  |
| Grand Total                | 1,516,60 | 1,559,0 | 1,602,63 | 1,647,52 | 1,693,70 |
|                            | 8        | 42      | 6        | 7        | 1        |

#### EXHIBIT C – ORGANIZATIONAL CHART



#### **Parent University Team Members**

**Program Director** – Administrative oversight of all operations of Parent University.

**Program Manager** – Oversees individualized services and supervises all direct care staff.

**Program Coordinator** – Oversees, supervises, and coordinates all center-based services.

**Child Learning Supervisor** – Oversees the child learning program and outcomes while supervising the childcare teams.

Family Engagement Lead – Assist Manager in supporting direct care staff.

**Program Assistant** – Supports the Director and program with administrative and clerical duties.

**Life Skills Instructor** – Teaches ESL and GED courses.

**Educational Navigator** – Assist families to apply new strategies taught to reach identified family goals.

**Family Liaison**