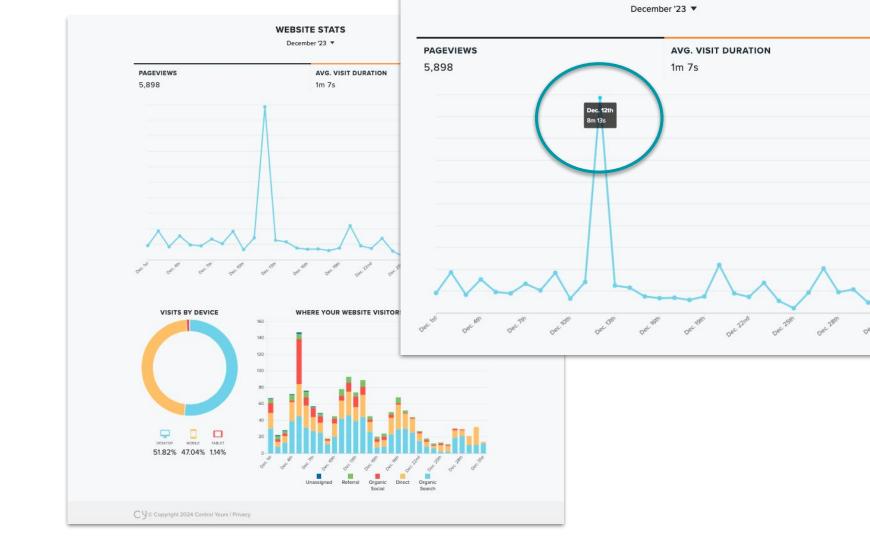

#### **Learning Community communications plan | 2023-24**

|                   | 2023-24 Goals (What will we do?)                                                                                 | Metrics (How will we measure success of our goals?)                                                                           | Q2 Report (11/1/23 - 1/31/24) |           |                                   |                              |  |
|-------------------|------------------------------------------------------------------------------------------------------------------|-------------------------------------------------------------------------------------------------------------------------------|-------------------------------|-----------|-----------------------------------|------------------------------|--|
| rand              | Emspace + Lovgren will continue to utilize the updated brand guidelines when creating promotional assets for the | Brand use is consistent across social media platforms resulting in an increase in online engagement compared to 2022-23       | Total impression platforms    | is across | Total engagement across platforms |                              |  |
| Utilize the brand | Learning Community.                                                                                              |                                                                                                                               | Q1 2022-23                    | 20,409    | Q1 2022-23                        | 1975                         |  |
| Utiliz            |                                                                                                                  |                                                                                                                               | Q1 2023-24                    | 10,445    | Q1 2023-24                        | 914                          |  |
|                   |                                                                                                                  |                                                                                                                               | Q2 2022-23                    | 26,451    | Q2 2022-23                        | 1,861                        |  |
|                   |                                                                                                                  |                                                                                                                               | Q2 2023-24                    | 23,148    | Q2 2023-24                        | 1,281                        |  |
|                   |                                                                                                                  | Brand use is consistent across owned media channels; website; resulting in an increase in website traffic compared to 2022-23 | End of 2022-23                |           | Q1 2023-24                        | Q2 2023-24                   |  |
|                   |                                                                                                                  |                                                                                                                               | Overall users                 | 19,933    | 1,127                             | 2.749                        |  |
|                   |                                                                                                                  |                                                                                                                               | New users                     | 19,854    | 999                               | 2,216                        |  |
|                   |                                                                                                                  |                                                                                                                               | Page views                    | 64,671    | 14,296                            | 16,272                       |  |
|                   |                                                                                                                  | Brand use is consistent across owned media channels; digital newsletter; resulting in an increase in newsletter               | Total subscribers 2022-23     |           | Q1 2023-24                        | % Change compared to 2022-23 |  |
|                   |                                                                                                                  | subscribers by 5% since 2022-23                                                                                               | 1,231                         |           | 1,250                             | 1.5%                         |  |
|                   |                                                                                                                  |                                                                                                                               |                               |           | Q2 2023-24                        | % Change                     |  |
|                   |                                                                                                                  |                                                                                                                               |                               |           | 1,268                             | 3%                           |  |