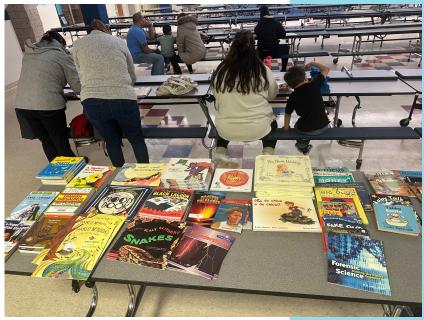

#### **Center Highlights**

01/01/2024 - 1/31/2024

- Snow and severe weather conditions delayed the reopening of the center and regular classes until the week of January 22nd, with MCC testing scheduled whenever possible leading up to that week.
- The ESL program currently boasts 50 participating students.
- Through our partnership with Omaha Better Birth, 42 families in our program have received free diapers, which will happen monthly.
- We have partnered with MCC, Growing Reader, and United for Literacy to pilot a literacy program to provide parents with opportunities to obtain free books while creating conducive conditions at home to encourage reading with their children. The pilot program will commence in February 2024.
- A partnership has been developed with Open Door Mission/Lydia House to support homeless mothers with young children in joining our program, as well as to support their new Early Childhood Support program, which started on January 31st, 2024.
- Parent University has joined the Omaha Refugee Taskforce, led by OPS, to monitor the increasing refugee population in North Omaha and explore ways to support and partner with these families.
- Parent University hosted the first Community Parent Workshop at Lothrop on January 31st, 2024. The workshop discussed Parent/Teacher Interaction between parents and teachers. Principal Mann continues to offer strong support for Parent University and our initiatives.
- Our staff attended three recruitment events in January: Heart Ministry, OBBP Diaper Distribution, and Empowerment Network.